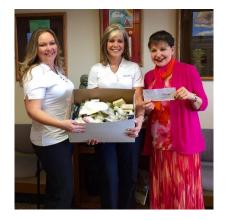

## Our Community Involvement Continues

Minuteman Federal Credit Union recently showed our continued community involvement by making a donation of cash and personal items to the Black Hills Children's Home.

Since the early 1970's, Children's Home Society has provided a home, school, and therapy for children with emotional and behavioral problems.

The Credit Union used the proceeds of our Jeans Day fundraiser to present a cash donation of \$200, plus a box of personal hygiene items donated by our members. The credit union is pleased to be able to make a difference in the lives of these children in need. Important Dates to Remember ••• May 25, 2015 – in observation of Memorial Day